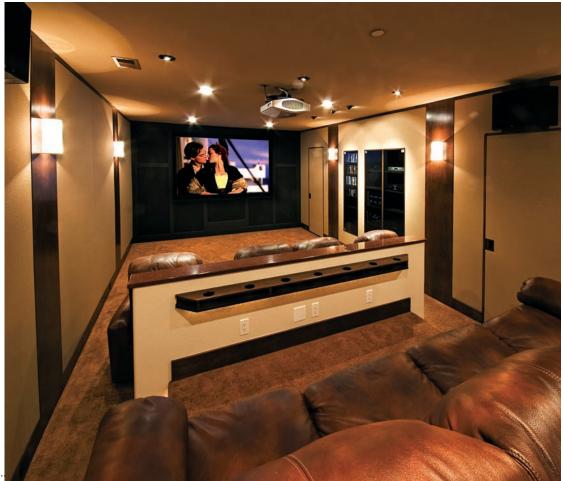

# BLUEPRINTS

DESIGNING THE ULTIMATE

Make some popcorn, pour a cool beverage, dim the lights and watch a movie in the comfort of your home. Transforming a room into a home theater provides entertainment for family and friends. See page 4B.

For information call 303-786-PACE or visit www.pacepartners.com.

Transforming an empty unused room such as the basement (see basement below) into a home theater can provide countless hours of entertainment for family and friends.

COURTESY CUSTOM QUALITY THEATERS

## Home movies

Right mix of lights, sound, television, furniture creates ultimate theater experience

BY SUZAN K. HEGLIN

**Business Report Correspondent** 

When Rob Dreher was courting his future wife, a typical

And there is a growing number of companies that can turn that seldom-used room into a place where family and friends can hang out for hours at a time.

It takes some special talents and nuances to turn a basement into a home theater and losing that "basementy" feel. One is creating the proper lighting.

"The lighting has a huge effect on the overall feel," he said. It's also an opportunity to add theme and style.

Another trick to lose the basement blues is to change the color scheme. Carpeting and warm colors can change the overall ambience. Carpeting also can help with the acoustics.