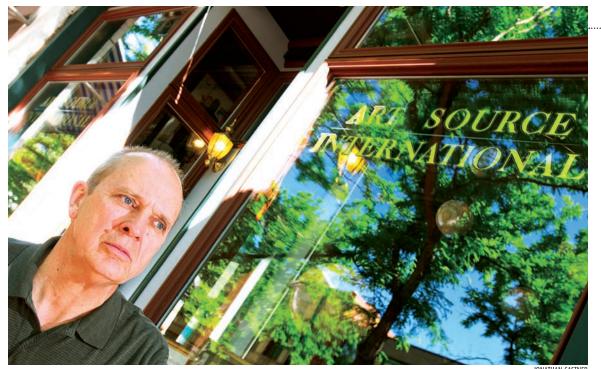

Peter Heinz, principal of PEH Architects in Boulder, said some types of glass can help block the sun's damaging ultraviolet rays. Heinz installed this protective type of glass at Art Source International on Pearl Street in Boulder, a store that specializes in rare antique maps.

Some types of glass can reduce the amount of ultraviolet

rays coming into a building reducing the damaging effects of the sunlight transmitted inside — a particularly important consideration when archival material needs to be protected. Heinz installed this type of glass in Art Source International on Pearl Street, a store that specializes in rare antique maps.