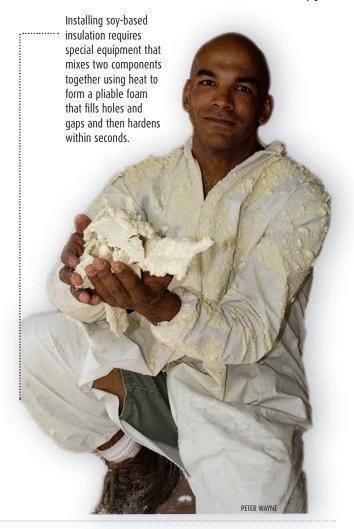

Roger Sims
PARTNER,
COLORADO FOAM INSULATION LLC

The installation process requires specialized equipment that mixes two components together using heat. Once mixed, the components turn into foam when sprayed. The foam expands to fill in any holes or gaps and then becomes hard and rigid within seconds. Spray foam works well because it seals the house airtight to prevent any leaks or loss of heat.