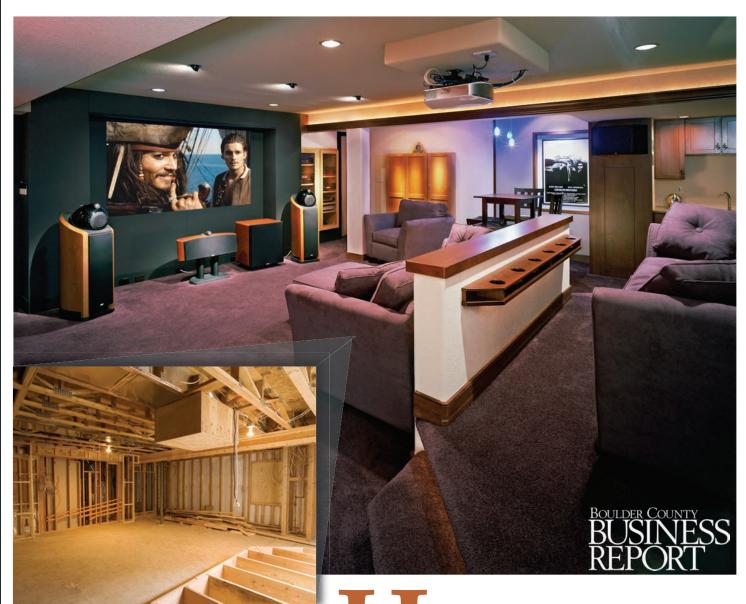

# BLUEPRINTS

DESIGNING THE ULTIMATE

Make some popcorn, pour a cool beverage, dim the lights and watch a movie in the comfort of your home. Transforming a room into a home theater provides entertainment for family and friends. See page 4B.

For information call 303-786-PACE or visit www.pacepartners.com.

Transforming an empty unused room such as the basement (see basement below) into a home theater can provide countless hours of entertainment for family and friends.

## Home movies

Right mix of lights, sound, television, furniture creates ultimate theater experience

BY SUZAN K. HEGLIN

**Business Report Correspondent** 

When Rob Dreher was courting his future wife, a typical

And there is a growing number of companies that can turn that seldom-used room into a place where family and friends can hang out for hours at a time.

It takes some special talents and nuances to turn a basement into a home theater and losing that "basementy" feel. One is creating the proper lighting.

"The lighting has a huge effect on the overall feel," he said. It's also an opportunity to add theme and style.

Another trick to lose the basement blues is to change the color scheme. Carpeting and warm colors can change the overall ambience. Carpeting also can help with the acoustics.

It took years for Dreher to finish his own home theater, but now it is his showroom. "We have people come over, and they say, 'I thought I knew what a home theater was, but this is really something."

Dreher sometimes works with Howard Fischer, owner of Boulder-based Absolute Audio Video.