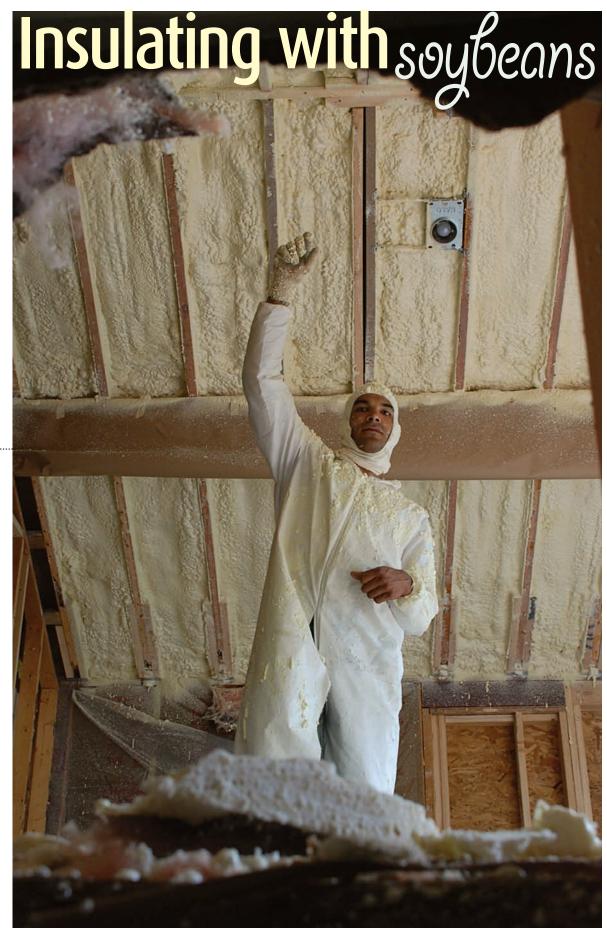

While glass is being used to facilitate natural heat and light > See Glass, page 12B

:
A relatively new type
of foam insulation
is drawing the
attention of some
builders. InSULsoy is
a polyurethane foam
insulation made from
35 percent soybeans.
Jason Young of
Loveland-based
SOL CAP Foam and
Coatings, installs the
product in an ecofriendly home.

# Soy-based foam provides eco-friendly insulation

#### BY JENNIFER QUINN

**Business Report Correspondent** 

Petroleum prices are at an all-time high, making vegetable alternatives a promising solution for greener building.

INSULsoy is a polyurethane foam insulation made from 35 percent soybeans and is a comparable alternative to traditional fiberglass insulation, but it does cost more.