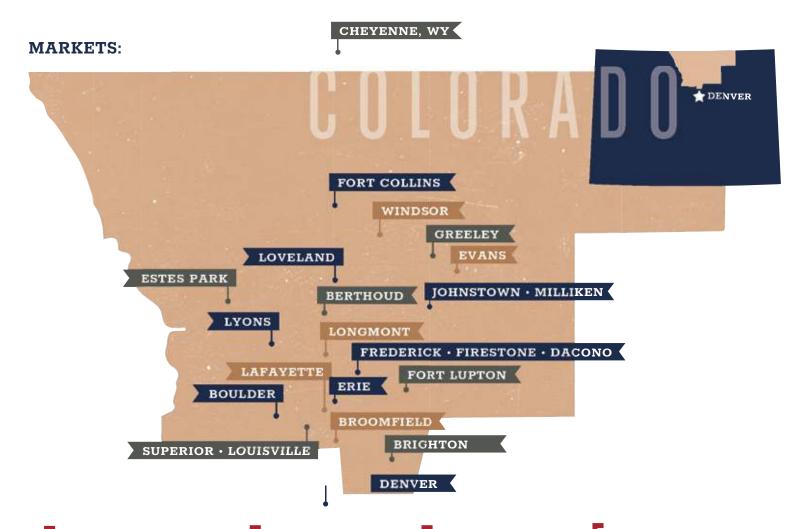

Denosit Insurance Corn                                                                            |                                                                     |                                                        |                                               |                                         |                                          |                                                |

Researched by BizWest

BizWest 22 \* 2019 Book of Lists

Source: Federal Deposit Insurance Corp.
Data as of June 30, 2018.

1 ROA based on adjusted net income for Sub S corporations, as stated by FDIC.
2 Opened Boulder branch, October 2018.
3 Acquired New Resource Bank in May 2018.
4 Acquired nine Independent Bank branches in October 2017.

# **BizWest**

# OUR AUDIENCE KNOWS BUSINESS



1,039,464

Total Population

50.15% Female Population

49.85%  $^{\text{Male}}_{\text{Population}}$ 

 $30\% \\ \text{Women-owned} \\ \text{Establishments}$ 

30,132
Total # of Employer
Establishments

### Fortune 100 Companies in our area:

IBM Corp Ball Aerospace Oracle Corp. Google Inc. Seagate Technology LLC
HP Inc.
Howlett Bookerd Enterprise

Intel Corp Twitter

Hewlett Packard Enterprise JBS USA State Farm Insurance Anheuser-Busch

BizWest
The Business Journal of the
Boulder Valley and Northern Colorado

Boulder Valley

1600 Range St., Suite 101, Office #8, Boulder, CO 80301

Northern Colorado

736 Whalers Way, Bldg. G, Suite 100 Fort Collins, CO 80525

www.BizWest.com



# Banks — Colorado-based Ranked by total assets

| Rank | Bank