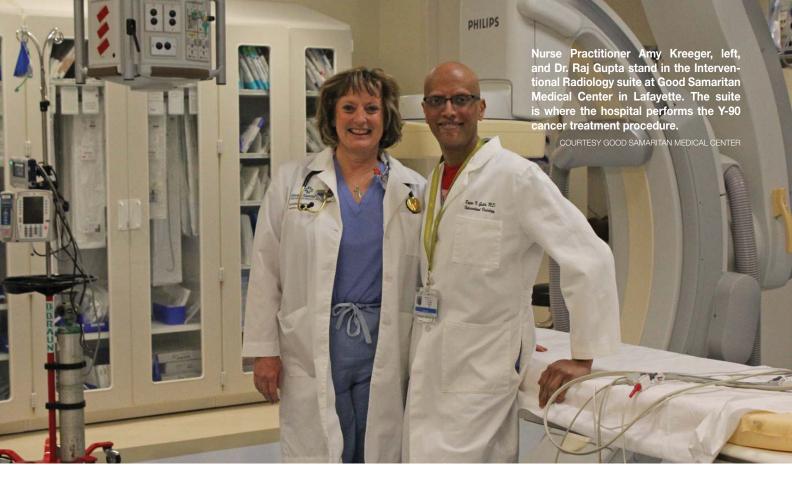

# Good Sam treatment targets liver cancer

### BY ELIZABETH GOLD

news@bizwest.com

LAFAYETTE — In January, Good Samaritan Medical Center completed its first procedure that uses a specific type of high level radiation to treat a patient with colorectal cancer that has spread to the liver.

The radioembolization procedure delivers a radioactive isotope directly into tumors in the liver. It has shown promise for treating liver cancer with reduced side effects of traditional treatments like chemotherapy, for helping patients maintain a higher quality of life and for potentially helping extend the length of their lives.

The procedure, which has been approved since the early 2000s, has gained

a lot of attention for cancers that originate in or have spread to the liver, according to Dr. Rajan Gupta, medical director of interventional radiology at Good Samaritan Medical Center. Because the treatment uses the radioactive isotope yttrium, it is referred to as Y-90.

Gupta collaborated with Dr. Emerson Sharpe and the interventional radiology and nuclear medicine team to complete the minimally invasive procedure in January at Good Samaritan. The treatment is considered when there is a limited possibility for tumors in the liver to be surgically removed, and a patient isn't responding to chemo.

"There are about 300 centers in the U.S. that do this and five to 10 in Colorado," Gupta said. Using Y-90 requires an institu-

tional license because nuclear pharmaceuticals are highly regulated.

Good Samaritan received the license in December about eight months after starting the process. "An authorized user is required to order a dose," Gupta said. Since successfully completing the first procedure in January, four more Y-90 treatments have already been scheduled.

Amy Kreeger, nurse practitioner for interventional radiology, worked with Gupta and Sharpe and the team to get this first patient ready for the Y-90 procedure. She described the patient as nervous initially but doing well now. Lab work and scans will be done three months after the procedure to determine results.