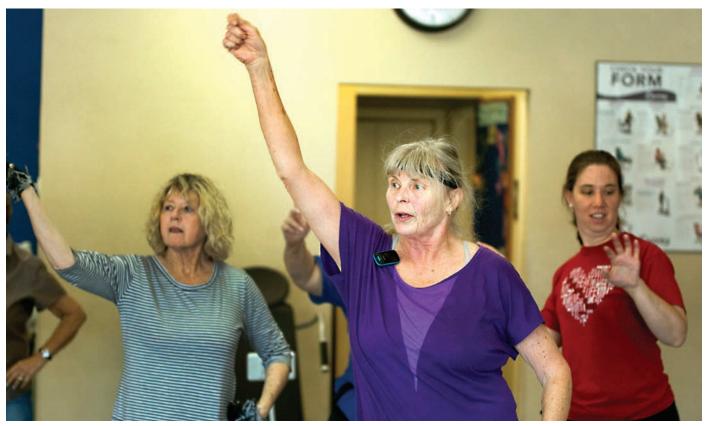

## **SilverSneakers**

### PROGRAM ENCOURAGES SENIORS TO GET MOVING

### BY SHELLEY WIDHALM

news@bizwest.com

The SilverSneakers badge is a free pass to working out and being healthy, but there's a caveat—you have to be 65.

Seniors who carry the pass for the SilverSneakers Fitness Program have unlimited access to more than 13,000 participating recreation centers, gyms and fitness centers across the nation. The idea of the free exercise and wellness program, operated by Tivity Health, is to encourage Baby Boomers and those who are older to get healthy, be active and exercise in their hometowns and during their travels.

"It's going to help them stay healthy longer and stay independent longer and to have a vibrant life," said Sheri Lobmeyer, recreation program manager for the Greeley Recreation Center.

To join the program, seniors with access to the benefit need to show their health insurance cards at the fitness centers they visit. They then receive a basic membership at those centers, which provide the classes and equipment for the SilverSneakers program and have an advisor on staff to explain the offerings.

Seniors can use the weights, treadmills, exercise machines and swimming pools at the centers, attend SilverSneakers-sponsored healtheducation seminars and social activities and take SilverSneakers group classes.